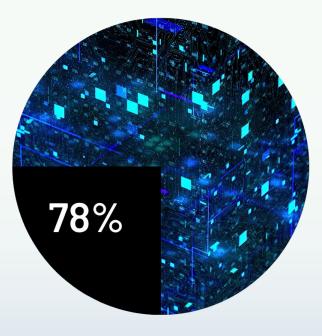

### **Escalating Risks**

- 2023 was the worst year yet for data breaches with 78% increase year-over-year
- \$6 trillion in global losses during 2021
- Early detection can reduce the cost of breaches up to a thousandfold
- More guidelines are being published on accountability on security