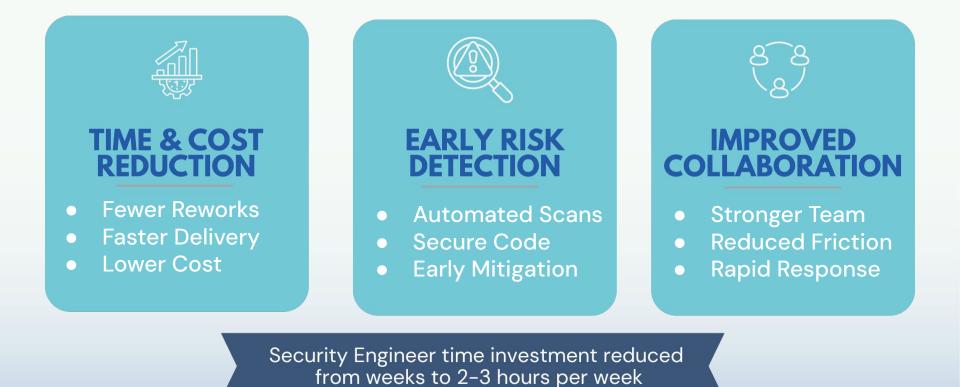

hine learning, DLT/blockchain, and connected, scalable solutions.



### **Object Computing Offerings**



#### **Cybersecurity Landscape**



### **Escalating Risks**

- 2023 was the worst year yet for data breaches with 78% increase year-over-year
- \$6 trillion in global losses during 2021
- Early detection can reduce the cost of breaches up to a thousandfold
- More guidelines are being published on accountability on security

#### Secure by Design: A Bottom Up Approach



## **Our Approach to Secure by Design**



#### Assessments



#### **Risk Discussions**

#### Assessments



**Risk Discussions** 



**Threat Modeling** 

#### Assessments



**Risk Discussions** 



**Threat Modeling** 



**Abuser Stories** 





# Collaboration



### **Key Learnings**



#### **Key Learnings**





#### Please type questions into the Chat. We will answer them now.



#### **OBJECT COMPUTING**

YOUR OUTCOMES ENGINEERED



Matt Bremehr Sales Director Object Computing Inc.

BremehrM@objectcomputing.com

ObjectComputing.com