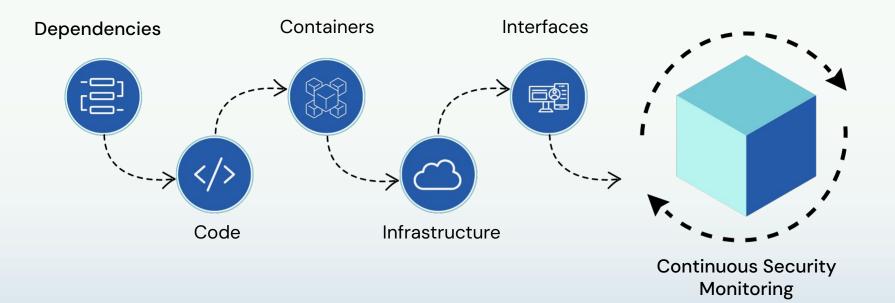

#### Secure by Design: A Bottom Up Approach

## **Our Approach to Secure by Design**