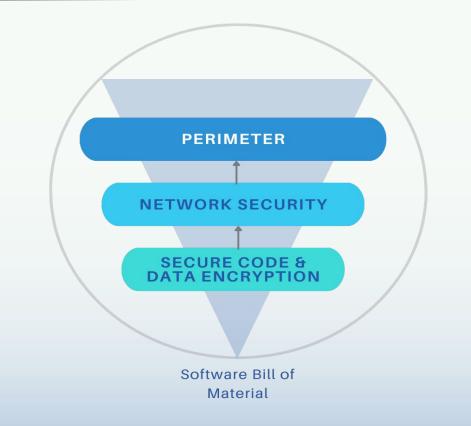

#### Secure by Design: A Bottom Up Approach

## **Our Approach to Secure by Design**